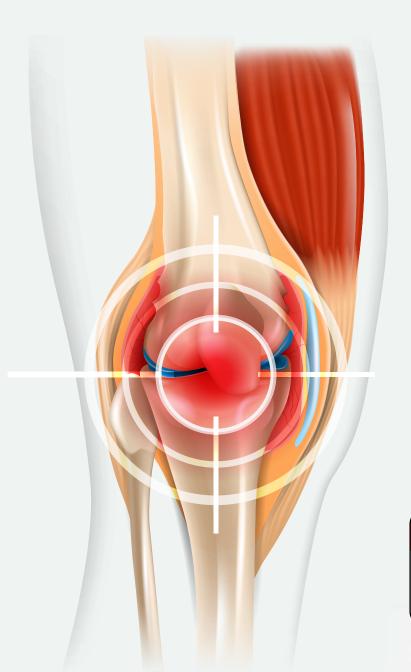

## JUNCTUREX®

- O JUNCTUREX is a food supplement of Glucosamine, Methyl sulfonyl methane (MSM), and Chondroitin sulfate, with vegetal extracts of Harpagophytum (Devil's Claw) and Boswellia serrata (Indian frankincense).
- O It is suggested in case of poor dietary intake or increased nutritional needs of those ingredients.
- O Harpagophytum and Boswellia serrata extracts promote joint functionality.
- Vitamin D contributes to the normal absorption and utilization of calcium and phosphorus and the maintenance of healthy bones.

## **EFFECTIVE FOOD SUPPLEMENT JUNCTUREX**

Glucosamine and chondroitin sulfate are components of normal cartilage. In the body, they are the building blocks for cartilage and appear to stimulate the body to make more cartilage.